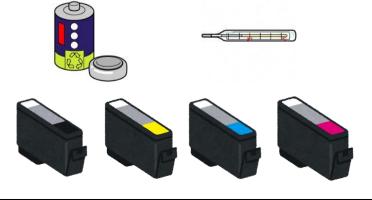

#### Coin battery, Rechageable battery, **Mercury-using products**

Please put button batteries, rechargeable batteries, mercury-using products(Thermometers, Sphygmomanometers, etc.) and printer ink cartridges in the collection box set up in Kensetsukankyo-ka of the town office.